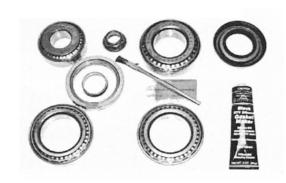

### Installation Kits

Our I.K. includes front and rear pinion bearings with races, front seal, both carrier bearings with races pinion shims, side shims, crush sleeve pinion nut, Etc! Timken bearings.

Part #9.7F-IK fits 96-98 Price \$201.00
Part #9.7F-IRS-IK fits 99-2010 Price \$315.00
Part #9.7F-IK2 fits 2007-10 Price \$220.00
Part #9.7F-IK3 fits 2011 & later Price \$229.00
Part #9.7F-IK4 allows you to use 2011 & later ring &pinions into 2010 & down housing Price \$225.00