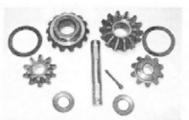

# **Open Carrier Cases and Spiders**

These are factory O.E. parts.

Open Case W.S.L.

Part #9.7F-OCC Price \$110.00

Open Spider Gear Set /less cross shaft

Part #9.7F-OSS Price \$ 92.00

Open Cross Shaft

Part #9.7F-OCS Price \$26.30