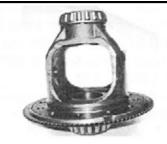

# **Open Carrier Cases and Spiders**

These are factory O.E. parts.

Open Case W.S.L.

Part #9.7F-OCC Price \$110.00

Open Spider Gear Set /less cross shaft

Part #9.7F-OSS Price \$ 92.00

Open Cross Shaft

Part #9.7F-OCS Price \$26.30