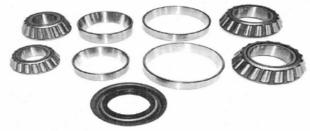

### Installation Kits

Our I.K. includes front and rear pinion bearings with races, front seal, both carrier bearings with races pinion shims, side shims, crush sleeve pinion nut, Etc! Timken bearings.

Part #9.7F-IK fits 96-98 Price \$201.00
Part #9.7F-IRS-IK fits 99-2010 Price \$315.00
Part #9.7F-IK2 fits 2007-10 Price \$220.00
Part #9.7F-IK3 fits 2011 & later Price \$229.00
Part #9.7F-IK4 allows you to use 2011 & later ring &pinions into 2010 & down housing Price \$225.00