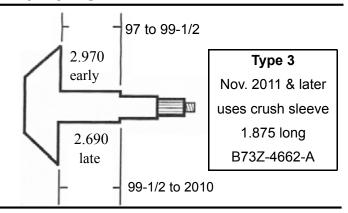

## Center Bearing Set 1999 1/2 To Oct. 2011

HM89411 - HM89443 (3.00 O.D.--1.310 I.D.) NP434567 - NP576375 (3.740 O.D.--1.970 I.D.) 4278

NP372019x2 - NP343847x2 (3.780 O.D.--2.280 I.D.)
Part #9.7F-LCBS Price \$166.00

Nov. 2011 & later

HM89411-HM89448 (3.00 O.D.--1.435 I.D.) TRD 101004 (4.125 O.D.--2.280 I.D.) 4278

NP847706X2 - NP912771X2 (3.780 O.D.--2.280 I.D.)